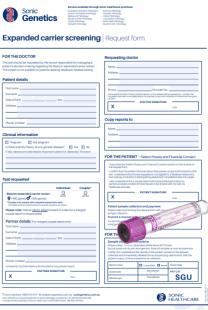

#### **Dedicated RCS request form:** In BP and MD

|                                                                                                                                                                                                                                                                                                                           |                                                                                                                                                | ЪР                                                                                                                                                                                                                                                           |
|---------------------------------------------------------------------------------------------------------------------------------------------------------------------------------------------------------------------------------------------------------------------------------------------------------------------------|------------------------------------------------------------------------------------------------------------------------------------------------|--------------------------------------------------------------------------------------------------------------------------------------------------------------------------------------------------------------------------------------------------------------|
|                                                                                                                                                                                                                                                                                                                           | Me                                                                                                                                             | <b>d</b> icalDire                                                                                                                                                                                                                                            |
| Sonic<br>Genetics                                                                                                                                                                                                                                                                                                         | Sonic Healthcare practices:<br>Cirpan Particiogy<br>Hosen Particiogy<br>Lawranian Parkingy<br>Southern MC Particiogy<br>Southern MC Particiogy |                                                                                                                                                                                                                                                              |
| Reproductive carrier screer                                                                                                                                                                                                                                                                                               | ning   Reque                                                                                                                                   | est form                                                                                                                                                                                                                                                     |
| FOR THE DOCTOR                                                                                                                                                                                                                                                                                                            | Requesting doct                                                                                                                                | or                                                                                                                                                                                                                                                           |
| This test should be requested by the doctor responsible-for managing a patient's<br>lecision making reparding the reproductive carrier sovern for cystic fibrosis (CF),<br>pinal muscular atrophy (SMA) and foglie X syndrome (FXS). Please see overleaf for                                                              | Name                                                                                                                                           |                                                                                                                                                                                                                                                              |
| Aedicara criteria.                                                                                                                                                                                                                                                                                                        | Address                                                                                                                                        |                                                                                                                                                                                                                                                              |
| Patient details                                                                                                                                                                                                                                                                                                           |                                                                                                                                                |                                                                                                                                                                                                                                                              |
| First name                                                                                                                                                                                                                                                                                                                | Phone                                                                                                                                          | Provider No.                                                                                                                                                                                                                                                 |
| Date of birth / Sec at birth Female                                                                                                                                                                                                                                                                                       |                                                                                                                                                | DOCTOR SIGNATURE                                                                                                                                                                                                                                             |
| Address                                                                                                                                                                                                                                                                                                                   | x                                                                                                                                              | Date                                                                                                                                                                                                                                                         |
|                                                                                                                                                                                                                                                                                                                           | Copy reports to                                                                                                                                |                                                                                                                                                                                                                                                              |
| Phone (mobile)                                                                                                                                                                                                                                                                                                            | Name                                                                                                                                           |                                                                                                                                                                                                                                                              |
|                                                                                                                                                                                                                                                                                                                           | Acidress                                                                                                                                       |                                                                                                                                                                                                                                                              |
| PATIENT STATUS AT TIME OF SERVICE OR SPECIMEN COLLECTION<br>(Required by low for all patients) Visa the patients                                                                                                                                                                                                          |                                                                                                                                                |                                                                                                                                                                                                                                                              |
| Value pariser to a la value ha particul da personal day hospital?     No     Private pariser in a recognised hospital?     Public patient in a recognised hospital?     Public patient in a recognised hospital?     No     Dupatient of a recognised hospital?     Na     Value patient of a recognised hospital?     Na | FOR THE PATIEN                                                                                                                                 | T - Patient and Financial Consent                                                                                                                                                                                                                            |
| Outpatient of a recognised hospital?                                                                                                                                                                                                                                                                                      | Loorden that I have been                                                                                                                       | n informed about the purpose, scope and limitations                                                                                                                                                                                                          |
| Test requested                                                                                                                                                                                                                                                                                                            | ARDICAR ASSIGNMENT                                                                                                                             | Section 20And the result learners Act 1973,<br>analysis to the approved pathology practices who will wreak<br>work? and any eligible pathologist determinable service(s)<br>the practices.                                                                   |
| Reproductive carrier screen                                                                                                                                                                                                                                                                                               | the respansed pathology ser-<br>webbliehed as recovery by<br>PINANCAL ACKNOWLED                                                                | nonen ern ern vilgible particiopat determinable tervionial<br>the practiliones<br>GMENT)                                                                                                                                                                     |
|                                                                                                                                                                                                                                                                                                                           | Turniversiand that fail the leat<br>chosenatarios l'agree to ese<br>attact a practice fee in adde                                              | The period sectors of the sector pulling for a Medicase relative and in this<br>interaction of the test in full, bit serve tests are not balk billed as<br>for to the Medicase sectors, and ic cancellation least may appli<br>history.<br>PATIENT SIGNATURE |
| Clinical information                                                                                                                                                                                                                                                                                                      | X                                                                                                                                              | PATIENT SIGNATURE                                                                                                                                                                                                                                            |
| Pregrant OR Panning pregnancy Please indicate if any known history of CF, SMA or FXS for the:                                                                                                                                                                                                                             | Precitioner's Line Only Do                                                                                                                     | ment for patient being strable to sign                                                                                                                                                                                                                       |
| Patient/patient's family                                                                                                                                                                                                                                                                                                  | For pricing, please which                                                                                                                      | o our website - sonicgenetics.com.au                                                                                                                                                                                                                         |
| Reproductive partner/partner's family I Yes No NA<br>If Yes, please provide details of relationship to this patient and familial                                                                                                                                                                                          | FOR THE COLLEG                                                                                                                                 |                                                                                                                                                                                                                                                              |
| mutation, Eknown                                                                                                                                                                                                                                                                                                          | Looph the Loophister                                                                                                                           | the identity of the parised memory on this issues                                                                                                                                                                                                            |
|                                                                                                                                                                                                                                                                                                                           | collected and immediatel<br>patient's name, DOB and                                                                                            | ly labelled the accompanying specimenial with the<br>datastime of collection.                                                                                                                                                                                |
|                                                                                                                                                                                                                                                                                                                           | Calector Intals                                                                                                                                | D to Amiliante Pacentinian                                                                                                                                                                                                                                   |
|                                                                                                                                                                                                                                                                                                                           | Location code                                                                                                                                  | Date calleded PAYCAT                                                                                                                                                                                                                                         |
|                                                                                                                                                                                                                                                                                                                           | Colemanype                                                                                                                                     | 1                                                                                                                                                                                                                                                            |
|                                                                                                                                                                                                                                                                                                                           |                                                                                                                                                |                                                                                                                                                                                                                                                              |
|                                                                                                                                                                                                                                                                                                                           |                                                                                                                                                | Authority Tousian free to choose your own pathology provider.                                                                                                                                                                                                |
| Sourbestminensemmedie het projektione of het auflichtense offende het beschieder<br>Henne of pour dass het periodekt i periode periode periode protection of protect i beschieder                                                                                                                                         |                                                                                                                                                | Surfacety: Texaulane Trans to cohorane your cover particology providing<br>are performent that annulas. You should discuss this with your slock                                                                                                              |