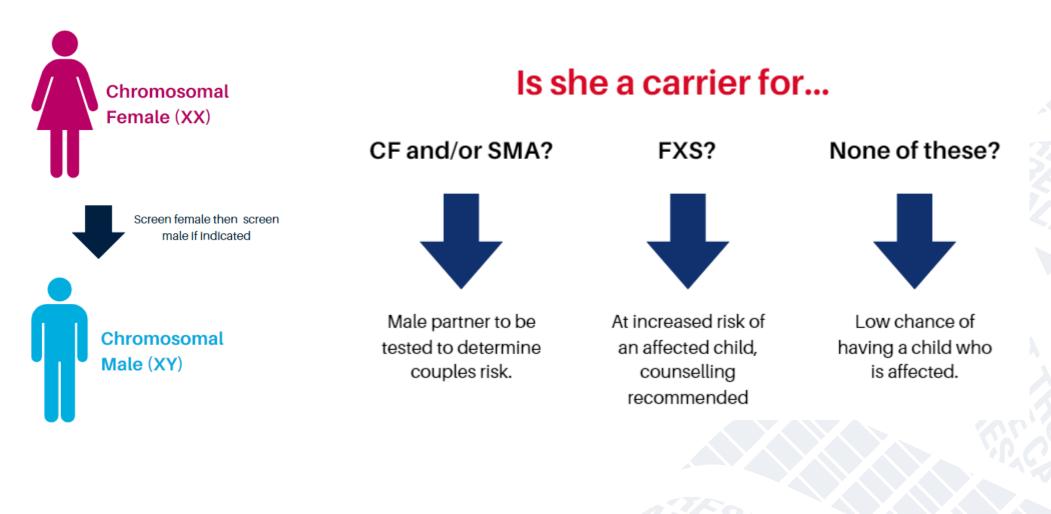

## Chromosomal Female (XX) Screen female then screen male if indicated Chromosomal Male (XY)

**SIMULTANEOUS** 

Screened at the same time.

## **Carrier Couple Identified!**

Female is carrier of X-linked FXS **OR** both are carriers of mutations in CF or SMA

1. You will get a report that couple are carriers and at increased risk

2. If female is a FRAX carrier or the couple are carriers of mutations for CF or SMA then they are eligible for one session of genetic counselling through Clinpath / Sonic Genetics\*