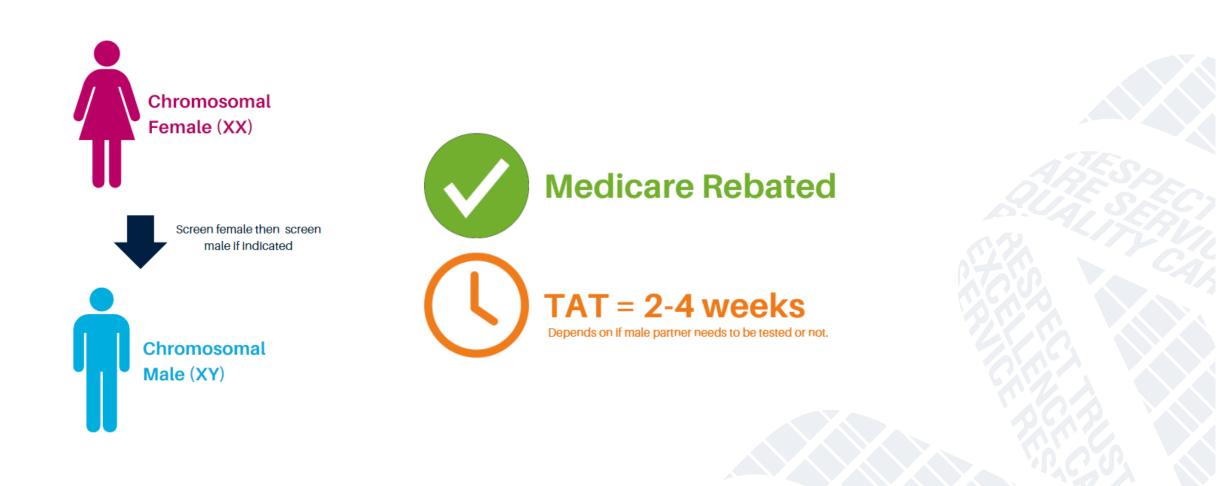

## **Medicare Rebate for 3 Gene Panel**

## **MBS item 73451**

Covers the initial screening of the female who is pregnant or planning pregnancy.

# Chromosomal Male (XY)

**MBS item 73452** 

Covers the subsequent screening of the male reproductive partner for either CF or SMA, when detected in the female.

## **Pathways for RCS Testing**

**Partially rebated** Female is rebated, male pays \$385 TAT = 2 weeks **Recommended pathway if** couple pregnant